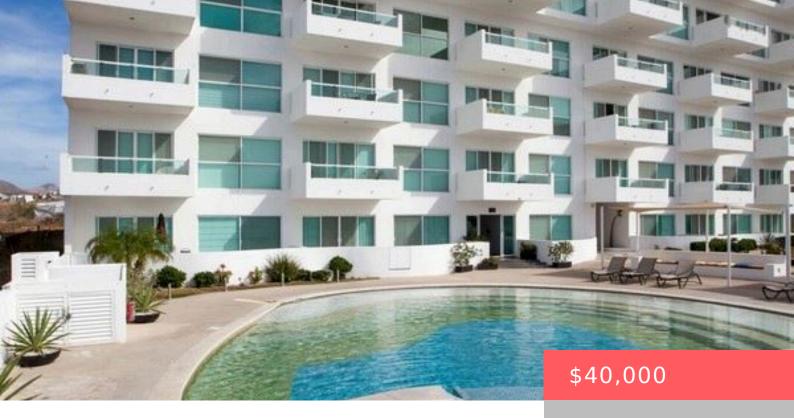

## **SUNSET BY ALTTUS MPH 5**

https://bajaexec.com

Welcome to MPH5. Located on the Colina Del Sol Hill overlooking La Paz bay and the city. The views from this unit are just breathtaking. [...]

- 4 heds
- 4 haths
- Condc
- 4 Bedroom Condo, For rent
- Available Now!
- 1800 sq ft

## **Amenities & Features**

**Amenities:** Fullu Furnished, Gated Parking, Gym, Jacuzzi, Microwave, Pool, Private Roof Deck, Refrigerator, TV, Washer/Dryer, Wifi

**Features:** Air conditioning, Balcony, Elevator, En-Suite Bathrooms, Fire Pit, Gym, Jacuzzi, Swimming pool, Terrace, Washer/Dryer, Wifi